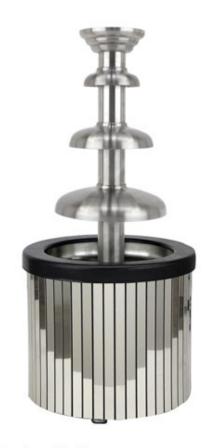

## Chocolate Fountain Tambour Skirting, Fits 27 in. Fountain

Model: 1BACF27SK

Chocolate Fountain Tambour Skirting, Fits 27 in. Fountain Chocolate Fountain Tambour Skirts, fits Small (27 in.)

Formed ABS plastic collar ring slips over lip of chocolate fountain bowl edge. Tambour wood or mirror finish skirt attaches to collar with velcro to completely cover the base of your American Chocolate Fountain.

Fits Small, 27 in. American Chocolate Fountain

Measures: 11x11x11 in.

Tambour Finishes:

Mirror

Options available for Chocolate Fountain Tambour Skirting, Fits 27 in. Fountain: