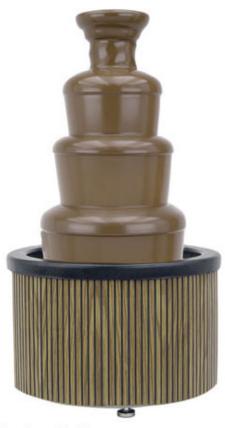

## Chocolate Fountain Tambour Skirting, Fits 35-40 in. Fountain

Model: 1BACF35SK

Chocolate Fountain Tambour Skirting, Fits 35-40 in. Fountain Chocolate Fountain Tambour Skirts, fits Medium (35 in.) or Large (40 in.)

Formed ABS plastic collar ring slips over lip of chocolate fountain bowl edge. Tambour wood or mirror finish skirt attaches to collar with velcro to completely cover the base of your American Chocolate Fountain.

Fits Medium (35 in.) or Large (40 in.) American Chocolate Fountains.

Measures: 16x16x18 in.

Tambour Finishes:

Options available for Chocolate Fountain Tambour Skirting, Fits 35-40 in. Fountain: