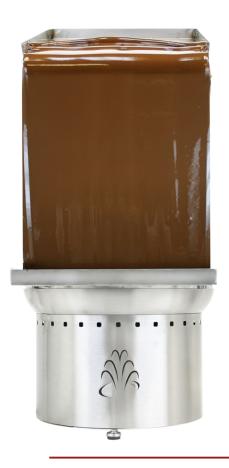

## Chocolate Fountain Wall, fits 40 in. fountain, Stainless Steel

Model: 1BACF40WALL

Chocolate Fountain Wall, fits 40 in. fountain, Stainless Steel Chocolate Fountain Wall, Stainless Steel, fits 40 in. American Chocolate Fountain

Chocolate Wall accessory replaces the top crown on your existing 40 inch chocolate fountain converting it to a chocolate waterfall display.

(chocolate fountain sold separately)

Measures: 16x21x16 in.