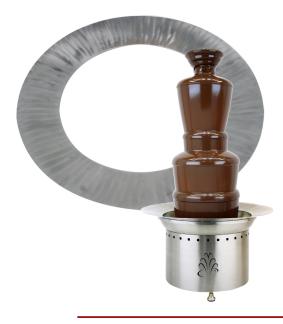

## Model: 1BACFDGLG

Chocolate Fountain Drip Guard For 35-40 in. Fountain, Stainless Drip Guard for Medium (35 in.) and Large (40 in.) Chocolate Fountain

Drip guard attaches to the base of the medium (35 in.) and large (40 in.) American Chocolate Fountain (chocolate fountain not included). Extends the drip area 3.75 in. Seamless construction spun from 304 food grade stainless steel.

Measures: 22x22x2 in. Weight: 4 lbs.