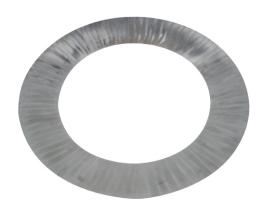

## Chocolate Fountain Drip Guard, Fits 27 in. Fountain, Stainless

Model: 1BACFDGSM

Chocolate Fountain Drip Guard, Fits 27 in. Fountain, Stainless Drip Guard for Small (27 in.) Chocolate Fountain

Drip guard attaches to the base of the small (27 in) American Chocolate Fountain (chocolate fountain not included). Extends the drip area 3 3/4 in. Seamless construction spun from 304 food grade stainless steel.

Measures: 17x17x2 in.

Weight: 2 lbs.