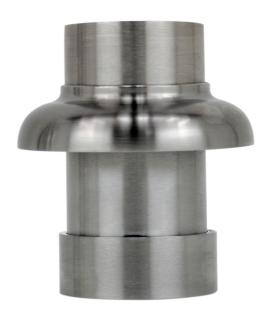

## Chocolate Fountain Extender with Additional Tier, 6 in., Stainless

Model: 1BACFE6

Chocolate Fountain Extender with Additional Tier, 6 in., Stainless 6 inch Chocolate Fountain Extension with Additional Tier

Turn your 35 in. fountain into a 41 in. fountain with the addition of our new chocolate fountain extension. Six inch stainless steel extension includes a heavy duty coupling with our exclusive Quiet Crown auger bushing, an extender tube and additional tier. Take your 35-40 in. American Chocolate Fountain to new heights.