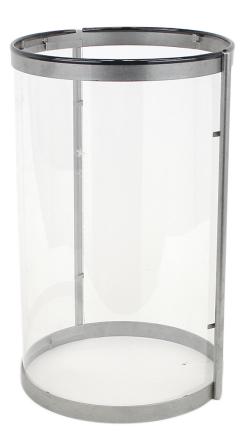

## Chocolate Fountain Sneeze Guard, Attended, Fits 27 in. Fountain

Model: 1BACFSG28

Chocolate Fountain Sneeze Guard, Attended, Fits 27 in. Fountain Chocolate Fountain Sneeze Guard. Fits Small 27 in.

Chocolate Fountain not included

Attended use sneeze guard encloses three quarters of the chocolate fountain, leaving the rear open for use by an attendant. The attended sneeze guard's nearly complete enclosure of the chocolate fountain also allows it to be used as a wind guard.

Made of 304 food grade stainless steel and clear acrylic. Available to fit small, medium and large American Chocolate

Measures: 12x12x18 in.