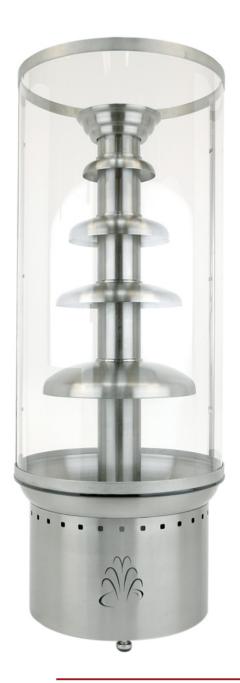

## Chocolate Fountain Sneeze Guard, Attended Use, Fits 35-40 in. Fountain

Model: 1BACFSG40

Chocolate Fountain Sneeze Guard, Attended Use, Fits 35-40 in. Fountain Chocolate Fountain Sneeze Guard, Fits Medium (35 in.) or

Large (40 in.)

Chocolate Fountain not included

Attended use sneeze guard encloses three quarters of the chocolate fountain, leaving the rear open for use by an attendant. The attended sneeze guard's nearly complete enclosure of the chocolate fountain also allows it to be used as a wind guard.

Made of 304 food grade stainless steel and clear acrylic. Available to fit small, medium and large American Chocolate Fountains.

Measures: 17x17x32 in.