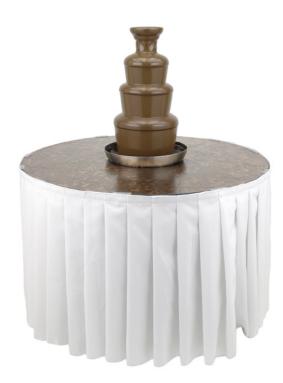

## **Chocolate Fountain Dessert Buffet Table**

Model: 1BACFT48M

Chocolate Fountain Dessert Buffet Table
Complete your chocolate fountain presentation.

Turn your chocolate fountain into an inviting, memorable food display with a Chocolate Fountain Buffet Table.

Our new chocolate fountain table lowers the fountain dipping area while hiding the base transforming your fountain into a free-standing dessert buffet.

- Choice of table top laminates
- Easy to clean
- Folds flat for storage
- Table skirt included w/choice of colors 48/122cm Dia.