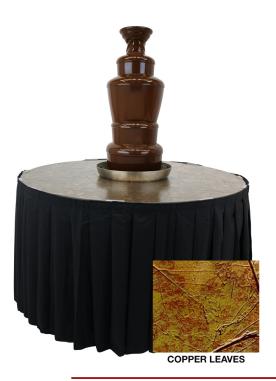

## Model: 1BACFT48M

Chocolate Fountain Table, Metallic Laminate Finish, 48 in., Copper Leaf Chocolate Fountain Dessert Buffet Table, Metallic Copper Laminate Finish, 48 in.

Round, skirted food display table for the American Chocolate Fountain.

Oak stained 3/4 in. sealed plywood top with copper leaf laminate. Heavy rubber T molding on table top edges. Full length hardwood runners, bolted through to table top with additional cross members for maximum stability and strength. Powder coated, wishbone style folding legs. Chocolate fountain tables lower the fountain dipping area, hiding the base; transforming your fountain into a free-standing dessert buffet. Folds flat for storage. Table skirt included. Measures: 48x48x30 in. Available in Copper Leaf metallic finish

## Laminate

Copper Leaves, Available Laminates.