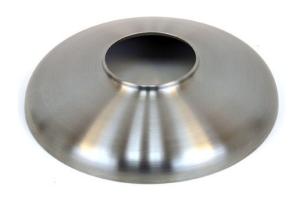

## Chocolate Fountain Tier, Stainless, 10 in. Fits 35, 40 in. Fountain

Model: 1BACFTIER10LG

Chocolate Fountain Tier, Stainless, 10 in. Fits 35, 40 in. Fountain Stainless Steel Chocolate Fountain Tier, 10 in.

2nd Tier for 1BACF35 and 3rd Tier for 1BACF40.

The American Chocolate Fountain tier system lets you create new fountain shapes and styles limited only by your imagination. Mix and match additional tiers and create a fresh new look for your customers.

Use all large tiers to dramatically increase your dipping area. Measures: 10x10x2 in.