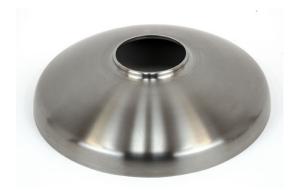

## Chocolate Fountain Tier, Stainless, 12 in., 40 in. Fountain

Model: 1BACFTIER12LG

Chocolate Fountain Tier, Stainless, 12 in., 40 in. Fountain

Stainless Steel Tier , 12 in.

Bottom Tier for 1BACF35 and 1BACF40.

The American Chocolate Fountain tier system lets you create new fountain shapes and styles limited only by your imagination. Mix and match additional tiers and create a fresh new look for your customers.

Use all large tiers to dramatically increase your dipping area.

Measures: 12x12x2 in.