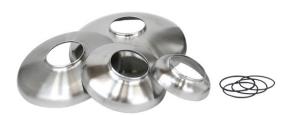

## Chocolate Fountain Tier Set, Large 40 in.

Model: 1BACFTIER40SET

Chocolate Fountain Tier Set, Large 40 in.

Additional Tiers for the Large (40 in.) American Chocolate Fountain®

Set of 4 stainless steel tiers for accessorizing and changing the shape and look of your chocolate fountain display. Set contains 4 tiers: One 12 in. tier, One 10 in. tier, One 8 in. tier, One 6 in. tier

Tier diameter will fit both the 35 in. (medium) and 40 in. (large) American Chocolate Fountain.

Create new chocolate fountain "Shapes" and give your chocolate fountain display an exciting new look.