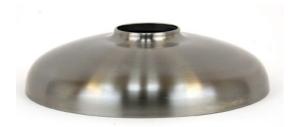

## Chocolate Fountain Tier, Stainless, 8 in., Bottom Tier, Small

Model: 1BACFTIER8SM Chocolate Fountain Tier, Stainless, 8 in., Bottom Tier, Small Stainless Steel Tier, 8 in.

Bottom Tier for 1BACF27.

The American Chocolate Fountain tier system lets you create new fountain shapes and styles limited only by your imagination. Mix and match additional tiers and create a fresh new look for your customers.

Use all large tiers to dramatically increase your dipping area. Measures: 8x8x2 in.