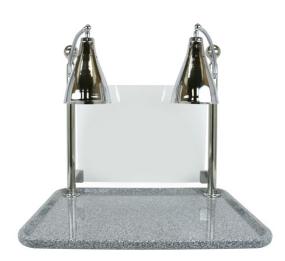

## Carving Station, Dual Lamp, SS, W/ Sneeze Guard, 24 in. X 30 in

Model: 1BAGH30FSS

Carving Station, Dual Lamp, SS, W/ Sneeze Guard, 24 in. X 30 in Carving Station, Dual Lamp, Stainless Steel And Acrylic Granite Chefstone® Rectangular Raised Rim Base, 24 in. X 30 in.

Dual Lamp Stainless Steel Deluxe Carving Station with Acrylic Sneeze Guard

Stainless steel and granite for contemporary styling.

Dual adjustable gooseneck heating lamps. Contemporary and unique, stainless steel and granite tray carving stations.

Durable acrylic granite bases are dishwasher safe and detach from stainless steel heat lamp assembly. The raised tray rim keeps juices contained.

Free carving set and cutting board with all carving stations

Available in all Acrylic Granite Colors. Measures: 24x30x27H / 61cm x 76cm x 69cm

Options available for Carving Station, Dual Lamp, SS, W/ Sneeze Guard, 24 in. X 30 in :