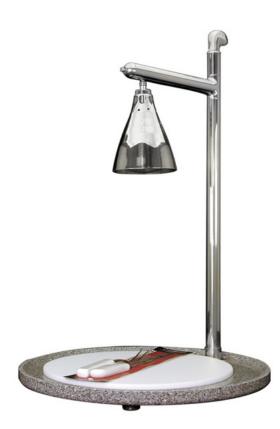

## **Stainless Steel Carving Station - Classic, Round**

Model: 1BAGH7RSS Stainless Steel Carving Station - Classic, Round Stainless Classic Carving Station (Round)

Stainless Steel and acrylic granite for classic style.

Contemporary and unique, stainless steel fittings, upright and lamp housing. Acrylic granite carving platter. Durable acrylic granite bases are dishwasher safe and detach from stainless steel lamp assembly. The raised tray rim keeps juices contained.

Free carving set and cutting board with all carving stations

Available in all Acrylic Granite Colors. Measures: 24x36H/ 61cm x 91cmH Rd

Options available for Stainless Steel Carving Station - Classic, Round :