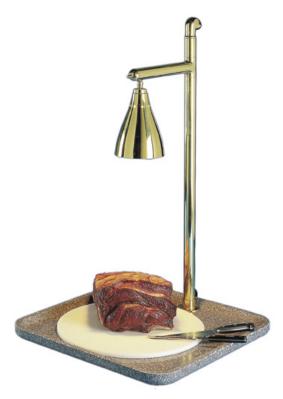

## **Carving Station - Classic, Sq**

Model: 1BAGH7S

Carving Station - Classic, Sq Classic Carving Station (Square)

Brass and granite for warmth and style.

Contemporary and unique, solid brass and granite tray carving stations.

Durable acrylic granite bases are dishwasher safe and detach from solid brass lamp assembly. The raised tray rim keeps juices contained.

Free carving set and cutting board with all carving stations

Available in all Acrylic Granite Colors.

Measures: 24x24x27H/ 61cm x 61cm x 69cmH Sq

Options available for Carving Station - Classic, Sq: