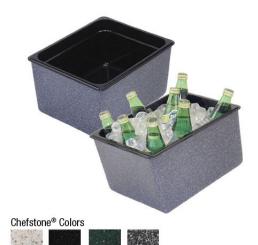

## Chefstone Insulated Beverage Display, Small

Model: 1BBCS12

Chefstone Insulated Beverage Display, Small Small Chefstone Insulated Beverage Displays

Insulated inserts make your displays condensation free

Fully insulated to eliminate condensation buildup and sweating. Maintains product temperature longer. Chefstone finish is elegant and durable.

- Insulated
- Holds approximately 16 cans or bottles
- 1 year guarantee against breakage
- Built-in Cambro liner

Chefstone Finish: Alabaster, Black Diamond, Emerald,

Gibraltar

Measures: 10x12x6 in.

Options available for Chefstone Insulated Beverage Display, Small:

## **Chefstone Finish**

Black Diamond, Emerald, Alabaster, Available Finishes, Gibraltar.