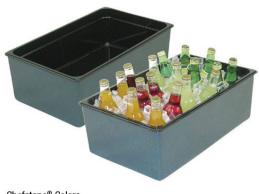

## Chefstone Insulated Beverage Display, Medium

Chefstone® Colors

Model: 1BBCS20

Chefstone Insulated Beverage Display, Medium Medium Chefstone Insulated Beverage Displays

Insulated inserts make your displays condensation free

Fully insulated to eliminate condensation buildup and sweating. Maintains product temperature longer. Chefstone finish is elegant and durable.

- Insulated
- Holds approximately 28 cans or bottles
- 1 year guarantee against breakage
- Built-in Cambro liner

Chefstone Finish: Alabaster, Black Diamond, Emerald, Gibraltar

Measures: 12x20x6 in.

Options available for Chefstone Insulated Beverage Display, Medium: