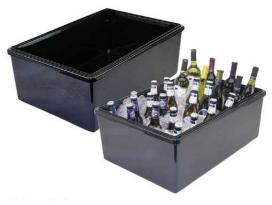

## Chefstone Insulated Beverage Display, Jumbo

Chefstone® Colors

Model: 1BBCS90

Chefstone Insulated Beverage Display, Jumbo Jumbo Chefstone Insulated Beverage Displays

Insulated inserts make your displays condensation free

Fully insulated to eliminate condensation buildup and sweating. Maintains product temperature longer. Chefstone finish is elegant and durable.

- Insulated
- Holds large wine bottles
- 1 year guarantee against breakage
- Built-in Cambro liner

Chefstone Finish: Alabaster, Black Diamond, Emerald,

Gibraltar

Measures: 18x26x9 in.

Options available for Chefstone Insulated Beverage Display, Jumbo: