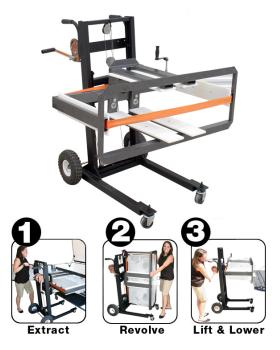

## **ClearBlock Combination Ice Block Lift Extractor**

Model: 1BCBML60

ClearBlock Combination Ice Block Lift Extractor ClearBlock Ice Mover, Extract, Lift, Lower, Rotate and Move Large Ice Blocks

Removes ice from the ClearBLOCK machine without use of dangerous lift equipment. Remove and transport up to a 400 lb. block of clear ice to your banquet ice display or ice carving station.

• Belt slips around ice block; hand crank removes block from ice machine

• Ice block mover can rotate to fit through doorway or freezer

• Block can be raised to a height of 36 inches in horizontal or vertical position

4 swivel wheels

See the ClearBLOCK™ Ice Lift & amp; Mover video and see how easily you can extract and move a 300+ pound block of ice.

Measures: 33x58x41 in. Ships: Pallet, FOB