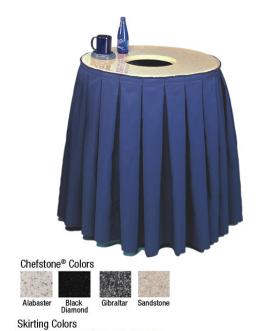

## Can Topper, Chefstone Top, Pleated Skirt, Round, 32 gal.

Model: 1BCTCS32SET

Can Topper, Chefstone Top, Pleated Skirt, Round, 32 gal. Round Chefstone Can Topper and Solid Pleated Skirt Set , 35 gal.

Chefstone Can Toppers offer an easy, attractive method to hide waste receptacles.

Durable reinforced fiberglass topper construction. Available in many colors to easily coordinate with any decor. Pleated polyester skirts are attached with provided vecro.

Chefstone Colors: Alabaster, Black Diamond, Gibrarltar,

Sandstone

Skirting Colors: Black, Burgandy, Forest, Navy

Measures: 24x24x27 in.

Specifications:

Fits: 32 gal. can (not included) Can Topper: 24 in. Round Skirting: 27 in. Height

Options available for Can Topper, Chefstone Top, Pleated Skirt, Round, 32 gal. :

## **Chefstone Finish**

Sandstone, Alabaster, Available Finishes, Gibraltar, Black Diamond.

## **Skirting Choices**

Navy, Choose Skirting, Forest Green, Burgundy, Black.