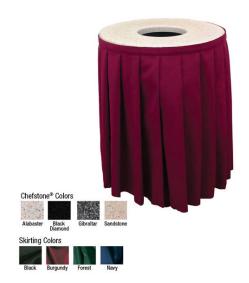

## Can Topper, Chefstone Top, Pleated Skirt, Round, 44 gal.

Model: 1BCTCS44SET

Can Topper, Chefstone Top, Pleated Skirt, Round, 44 gal. Round Chefstone Can Topper and Solid Pleated Skirt Set, 44 gal.

Chefstone Can Toppers offer an easy, attractive method to hide waste receptacles.

Durable reinforced fiberglass topper construction. Available in many colors to easily coordinate with any decor. Pleated polyester skirts are attached with provided vecro.

Measures: 28x28x31 in.

Chefstone Colors: Alabaster, Black Diamond, Gibrarltar,

Sandstone

Skirting Colors: Black, Burgandy, Forest, Navy

Specifications:

Fits: 44 gal. can (not included) Can Topper: 28 in. Round Skirting: 27 in. Height

Options available for Can Topper, Chefstone Top, Pleated Skirt, Round, 44 gal. :

## **Chefstone Finish**

Sandstone, Alabaster, Available Finishes, Gibraltar, Black Diamond.

## **Skirting Choices**

Burgundy, Forest Green, Choose Skirting, Navy, Black.