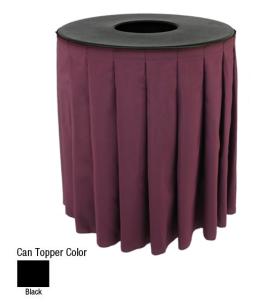

## Can Topper, ABS Plastic Top, Pleated Skirt, Round, 32 gal.

Model: 1BCTV32SET

Can Topper, ABS Plastic Top, Pleated Skirt, Round, 32 gal. Round Value ABS Plastic Can Topper with Solid Pleated Skirt Set , 32 gal.

Value Can Toppers offer an easy, attractive method to hide waste receptacles.

Durable ABS plastic topper construction. Skirts available in four colors to easily coordinate with any decor. Pleated polyester skirts are attached with provided vecro. Value Can Topper available only in Black.

Value Topper Colors: Black

Skirting Colors: Black, Burgandy, Forest, Navy

Measures: 24x24x27 in.

Specifications:

Fits: 32 gal. can (not included) Can Topper: Value, 24 in. Round

Skirting: 27 in. Height

Skirting Colors