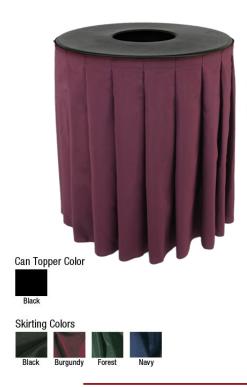

Value Can Toppers offer an easy, attractive method to hide waste receptacles.

Durable ABS plastic topper construction. Skirts available in four colors to easily coordinate with any decor. Pleated polyester skirts are attached with provided vecro. Value Can Topper available only in Black.

Value Topper Colors: Black Skirting Colors: Black, Burgandy, Forest, Navy Measures: 28x28x31 in. Specifications: Fits: 44 gal. can (not included) Can Topper: Value, 28 in. Round Skirting: 27 in. Height

## **Skirting Choices**

Black, Burgundy, Forest Green, Choose Skirting, Navy.