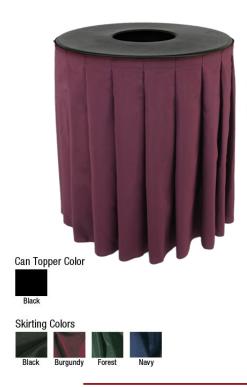

Value Can Toppers offer an easy, attractive method to hide waste receptacles.

Durable ABS plastic topper construction. Skirts available in four colors to easily coordinate with any decor. Pleated polyester skirts are attached with provided vecro. Value Can Topper available only in Black.

Value Topper Colors: Black Skirting Colors: Black, Burgandy, Forest, Navy Measures: 28x28x31 in. Specifications: Fits: 55 gal. can (not included) Can Topper: Value, 28 in. Round Skirting: 27 in. Height

## **Skirting Choices**

Black, Burgundy, Forest Green, Choose Skirting, Navy.