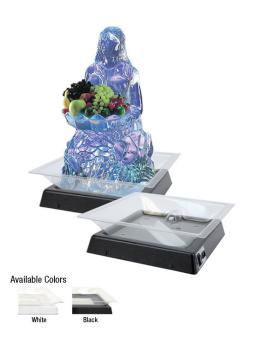

## Ice Display, Lighted Low Profile Small, 20 in. Sq

Model: 1BLCS22 Ice Display, Lighted Low Profile Small, 20 in. Sq Low Profile Lighted Ice Display

Buffet Enhancements Lighted Ice Carving Displays are the thinest, lightest and strongest in the industry. Base measures only 3 inches in height and is designed to display and illuminate iced food displays and ice sculptures of up to 500 lbs.

All displays include fluorescent tube lighting, acrylic ice tray with drain tube and crimp valve for easy ice melt disposal. Available in black and white. Size: 20x20x9 in.

Options available for Ice Display, Lighted Low Profile Small, 20 in. Sq :

## **Lighted Base Color**

White Base, Black Base, Copper Base.