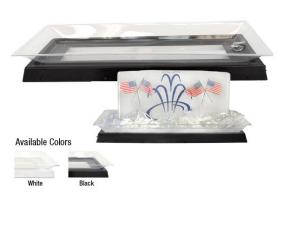

## Ice Display, Lighted Low Profile Large 52 in. X 20 in.

Model: 1BLCS55

Ice Display, Lighted Low Profile Large 52 in. X 20 in. Low Profile Lighted Ice Display

Buffet Enhancements Low Profile Lighted Ice Displays are designed to display and illuminate large ice sculptures and iced food displays. Designed to be the thinest, lightest and strongest in the industry.

Base measures only 3 inches in height and is capable of supporting and lighting up to a 500 lb. ice carving.

All displays include fluorescent tube lighting, acrylic ice tray with drain tube and crimp valve for easy ice melt disposal. Available in black and white. Size: 52x20x9 in.

## **Lighted Base Color**

Copper Base, White Base, Black Base.