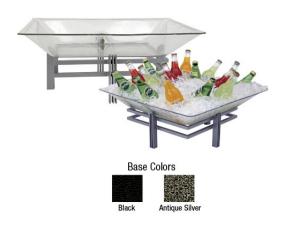

## Iron Ice Display, Wrought Iron Base W/ Ice Tray, Small

Model: 1BLRE22SET

Iron Ice Display, Wrought Iron Base W/ Ice Tray, Small Iron Ice Food and Beverage Displays, Small, 24x24x4 in.

Classic Mission design, functional and durable serving pieces for iced foods and beverages. Powder coated iron base with ice expansion tray. Included acrylic ice melt tray is fitted with a nylon drain tube and crimp valve for ice melt water disposal.

Holds approximately 24+ cans or bottles. Bases available in Black, Copper and Antique Silver powder coating.

Shape: Square

Base Size: 16x16x6 in. H Ice Melt Tray Size: 22x22x4H

Ice Tray Interior Size: Bottom, 14 x 14 in. - Top, 19 x 19" -

Height: 4"

Options available for Iron Ice Display, Wrought Iron Base W/ Ice Tray, Small:

## **Powder Coat Finishes**

Avaiable Finishes, Antique Silver, Copper, Black.