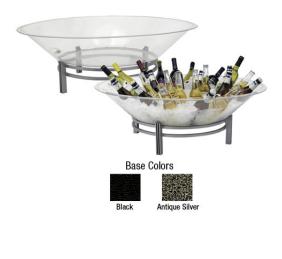

## Iron Ice Display, Wrought Iron Base W/ Ice Tray, Round 32 in.

Model: 1BLRE32SET

Iron Ice Display, Wrought Iron Base W/ Ice Tray, Round 32 in. Iron Ice Food and Beverage Displays, Round, 32 in.

Classic Mission design, functional and durable serving pieces for iced foods and beverages. Powder coated iron base with ice expansion tray. Included acrylic ice melt tray is fitted with a nylon drain tube and crimp valve for ice melt water disposal.

Holds approximately 48+ bottles or cans. Available in Black, Copper and Antique Silver powder coating.

Shape: Rectangular Base Size: 22x22x6 in. H Ice Melt Tray Size: 32x6 Ice Tray Interior Size: Bottom, 20 in. dia. - Top, 31 in.

## **Powder Coat Finishes**

Antique Silver, Black, Avaiable Finishes, Copper.