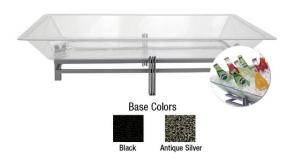

Holds approximately 55+ bottles or cans. Bases available in Black, Copper and Antique Silver powder coating

Shape: Rectangular Base Size: 16x31x6 in. H

Ice Melt Tray Size Top: 24x36x4 in. H

Ice Tray Interior Size: Bottom, 28 x 14" - Top, 33 x 19"

## **Powder Coat Finishes**

Antique Silver, Black, Avaiable Finishes, Copper.