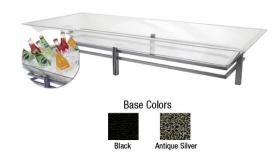

Classic Mission design, functional and durable serving pieces for iced foods and beverages. Powder coated iron base with ice expansion tray. Included acrylic ice melt tray is fitted with a nylon drain tube and crimp valve for ice melt water disposal.

Holds approximately 95+ bottles or cans. Available in Black, Copper and Antique Silver powder coating.

Shape: Rectangular Base Size: 16x47x6 in. H Ice Melt Tray Size: 56x24x4 in. H

Ice Tray Interior Size: Bottom, 45 x 14 in. - Top, 50 x 19 in.

## **Powder Coat Finishes**

Antique Silver, Black, Avaiable Finishes, Copper.