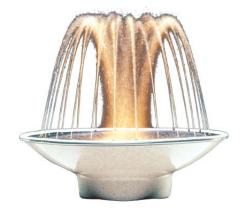

## Marquis Decorative Lighted Water Fountain, 26 in.

Chefstone® Colors

Black Diamond

Emerald

Model: 1BMF26

Marquis Decorative Lighted Water Fountain, 26 in.

Marguis Portable Decorative Water Fountain with Underwater

Lighting, 26 in. dia.

Marquis Fountains are completely portable, one piece, fiber reinforced recirculating pump water displays. Chefstone bowls with recirculating pumps, GFCI protection, all hand-brazed copper rings and precision brass fountain jets. No water supply needed

Not for food use

Chefstone Colors: Black Diamond, Emerald, Gibraltar,

Sandstone

Measures: 26x26x9 in.

Specifications: Watts: 96 Amps: 1.8

Flow rate: 170 pgh

Lights: 1 Capacity: 3 gal Water Ht.: 18 in. Weight: 18 lbs