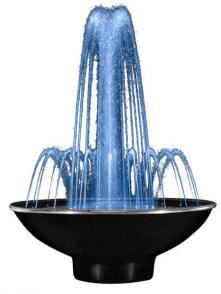

## Marquis Decorative Lighted Water Fountain, 30 in.

Chefstone® Colors

Black Emera

Model: 1BMF30

Marquis Decorative Lighted Water Fountain, 30 in.

Marquis Portable Decorative Water Fountain with Underwater

Lighting, 30 in. dia.

Marquis Fountains are completely portable, one piece, fiber reinforced recirculating pump water displays. Chefstone bowls with recirculating pumps, GFCI protection, all hand-brazed copper rings and precision brass fountain jets. No water

supply needed Not for food use

Chefstone Colors: Black Diamond, Emerald, Gibraltar,

Sandstone

Measures: 30x30x9 in.

Specifications: Watts: 216 Amps: 3.0

Flow rate: 340 pgh

Lights: 2

Capacity: 4 gal / 15L Water Ht.: 28 in. Weight: 26 lbs