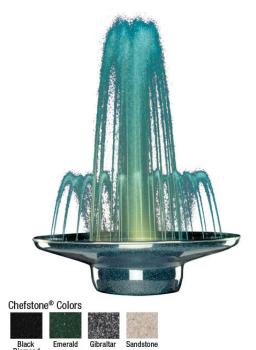

## Marquis Decorative Lighted Water Fountain, 36 in.

Model: 1BMF36

Marquis Decorative Lighted Water Fountain, 36 in.

Marquis Portable Decorative Water Fountain with Underwater

Lighting, 36 in. dia.

Marquis Fountains are completely portable, one piece, fiber reinforced recirculating pump water displays. Chefstone bowls with recirculating pumps, GFCI protection, all hand-brazed copper rings and precision brass fountain jets. No water

supply needed Not for food use

Chefstone Colors: Black Diamond, Emerald, Gibraltar,

Sandstone

Measures: 36x36x10 in.

Specifications: Watts: 274 Amps: 4.4

Flow rate: 600 pgh

Lights: 3 Capacity: 6 gal Water Ht.: 36 in. Weight: 37 lbs

## **Chefstone Finish**

Black Diamond, Gibraltar, Blue Granite, Alabaster, Emerald, Available Finishes, Cranberry, Sandstone.