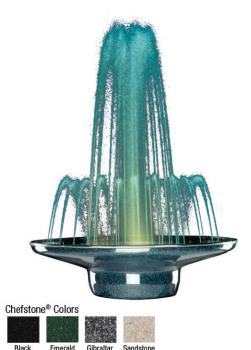

## Marquis Decorative Color Orchestrated Water Fountain, 36 in.

Model: 1BMF36CO

Marquis Decorative Color Orchestrated Water Fountain, 36 in.
Marquis Portable Decorative Water Fountain with Color

Orchestrated Underwater Lighting, 36 in. dia.

Marquis Fountains are completely portable, one piece, fiber reinforced recirculating pump water displays. Chefstone bowls with recirculating pumps, GFCI protection, all hand-brazed copper rings and precision brass fountain jets. No water supply needed.

Not for food use

Chefstone Colors: Black Diamond, Emerald, Gibraltar,

Sandstone

Measures: 36x36x11 in.

Specifications: Watts: 337 Amps: 5.6

Flow rate: 600 pgh

Lights: 4 Capacity: 6 gal Water Ht.: 36 in. Weight: 37 lbs

## **Chefstone Finish**

Black Diamond, Gibraltar, Blue Granite, Alabaster, Emerald, Available Finishes, Cranberry, Sandstone.