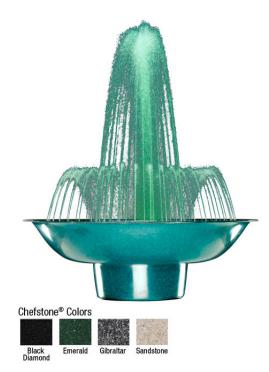

## Marquis Decorative Lighted Water Fountain, 48 in.

Model: 1BMF48

Marquis Decorative Lighted Water Fountain, 48 in.

Marquis Portable Decorative Water Fountain with Underwater

Lighting, 48 in. dia.

Marquis Fountains are completely portable, one piece, fiber reinforced recirculating pump water displays. Chefstone bowls with recirculating pumps, GFCI protection, all hand-brazed copper rings and precision brass fountain jets. No water

supply needed Not for food use

Chefstone Colors: Black Diamond, Emerald, Gibraltar,

Sandstone

Measures: 48x48x16 in.

Specifications: Watts: 400 Amps: 6.2

Flow rate: 950 pgh

Lights: 4 Capacity: 10 gal Water Ht.: 50in. Weight: 56 lbs.