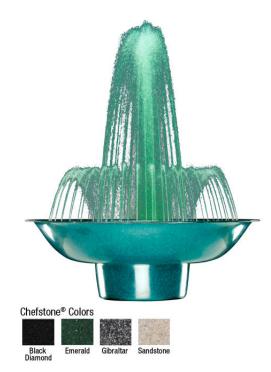

supply needed. Not for food use

Chefstone Colors: Black Diamond, Emerald, Gibraltar,

Sandstone

Measures: 48x48x16 in.

Specifications: Watts: 463 Amps: 7.4

Flow rate: 950 pgh

Lights: 6 Capacity: 10 gal Water Ht.: 50 in. Weight: 56 lbs

## **Chefstone Finish**

Black Diamond, Gibraltar, Blue Granite, Alabaster, Emerald, Available Finishes, Cranberry, Sandstone.