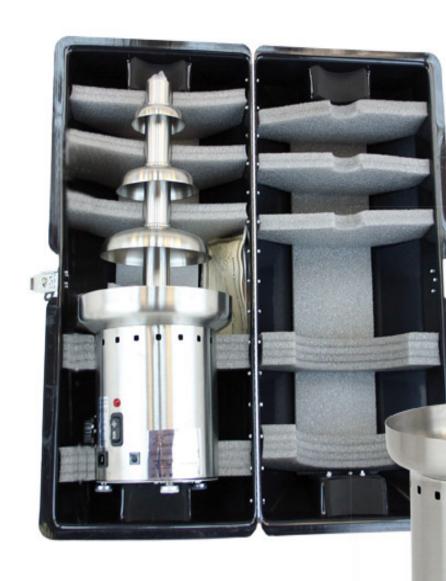

The upper tier unit and auger disassemble for easy cleaning. Remove the top cap, stainless steel auger, outer tube and tiers and place in dishwasher for cleaning and sterilization.

Available in 110/120 (U.S.) and all international voltages.