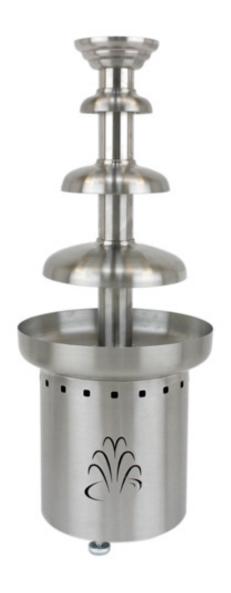

## Chocolate Fountain, Stainless, Commercial, 3 Tier, 27 in., 220v 50/60hz

Model: 1BMFCF27E22

Chocolate Fountain, Stainless, Commercial, 3 Tier, 27 in., 220v 50/60hz The American Chocolate Fountain, Small, 27 in., Commercial, Satin Stainless 220 volt-50/60hz Small (27 in.) Brushed stainless steel American Chocolate Fountain will hold up to 10 lbs of chocolate.

## Chocolate Fountain, Stainless, Commercial, 3 Tier, 27 in., 220v 50/60hz

Set up takes only minutes and operation could not be easier. The heavy duty fountain tempers chocolate at an ideal temperature (approx 105-110°F). Our precision stainless steel auger recirculates the warm chocolate up through the fountain and back down over the stainless steel tiers.

Measures: 11x11x27 in.

Specifications:

Motor: 1.0 hp, 220 volt-50/60hz, .46 amp, 1450 rpm, 41 in. per

b. torque.

A popular feature for holiday events, banquets and wedding parties. Every bride desires the romantic experience a chocolate fountain brings to their reception party. Buffet restaurants are discovering what caterers, party planners and banquet managers have known for years, The American Chocolate Fountain is a proven traffic builder for desert bars. Family buffet restaurants featuring our chocolate fountain experience the excitement and viral social marketing that drives new business through their doors.