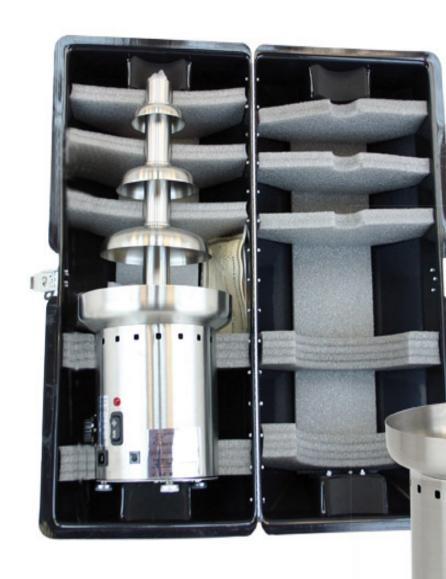

The upper tier unit and auger disassemble for easy cleaning. Remove the top cap, stainless steel auger, outer tube and tiers and place in dishwasher for cleaning and sterilization.

Available in 110/120 (U.S.) and all international voltages.