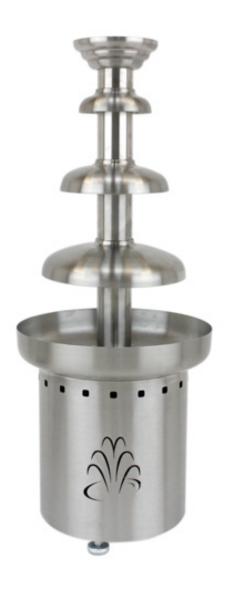

## Chocolate Fountain, Stainless, Commercial, 3 Tier, 27 in., 230v 50/60hz

Model: 1BMFCF27E23

Chocolate Fountain, Stainless, Commercial, 3 Tier, 27 in., 230v 50/60hz The American Chocolate Fountain, Small, 27 in., Commercial, Satin Stainless 230 volt-50/60hz Small (27 in.) Brushed stainless steel American Chocolate Fountain will hold up to 10 lbs of chocolate.

## Chocolate Fountain, Stainless, Commercial, 3 Tier, 27 in., 230v 50/60hz

Set up takes only minutes and operation could not be easier. The heavy duty fountain tempers chocolate at an ideal temperature (approx 105-110°F). Our precision stainless steel auger recirculates the warm chocolate up through the fountain and back down over the stainless steel tiers.

Measures: 11x11x27 in.

Specifications:

Motor: 1.0 hp, 230 volt-50/60hz, .46 amp, 1450 rpm, 41 in. per

lb. torque.

A popular feature for holiday events, banquets and wedding parties. Every bride desires the romantic experience a chocolate fountain brings to their reception party. Buffet restaurants are discovering what caterers, party planners and banquet managers have known for years, The American Chocolate Fountain is a proven traffic builder for desert bars.