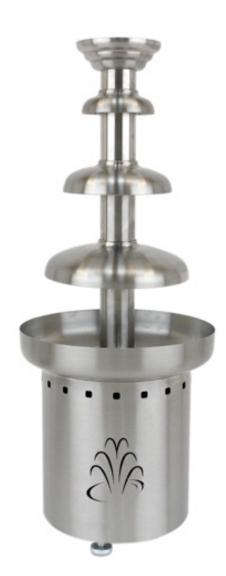

## Model: 1BMFCF27E24

Chocolate Fountain, Stainless, Comercial, 3 Tier, 27 in., 240v 50/60hz The American Chocolate Fountain, Small, 27 in., Commercial, Satin Stainless 240 volt-50/60hz Small (27 in.) Brushed stainless steel American Chocolate Fountain will hold up to 10 lbs of chocolate.

## Chocolate Fountain, Stainless, Comercial, 3 Tier, 27 in., 240v 50/60hz

Set up takes only minutes and operation could not be easier. The heavy duty fountain tempers chocolate at an ideal temperature (approx 105-110°F). Our precision stainless steel auger recirculates the warm chocolate up through the fountain and back down over the stainless steel tiers.

Measures: 11x11x27 in. Specifications:

Motor: 1.0 hp, 240 volt-50/60hz, .46 amp, 1450 rpm, 41 in. per lb. torque.

A popular feature for holiday events, banquets and wedding parties. Every bride desires the romantic experience a chocolate fountain brings to their reception party. Buffet restaurants are discovering what caterers, party planners and banquet managers have known for years, The American Chocolate Fountain is a proven traffic builder for desert bars.