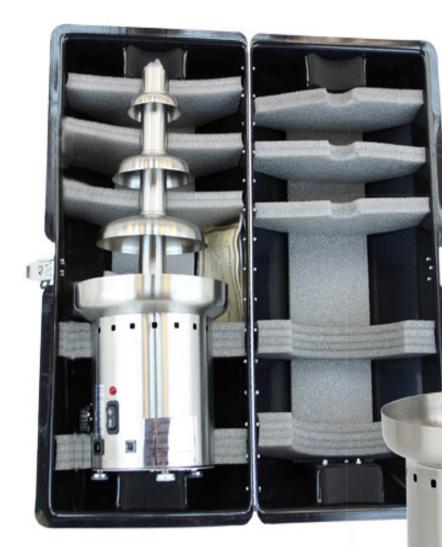

The upper tier unit and auger disassemble for easy cleaning. Remove the top cap, stainless steel auger, outer tube and tiers and place in dishwasher for cleaning and sterilization.

Available in 110/120 (U.S.) and all international voltages.