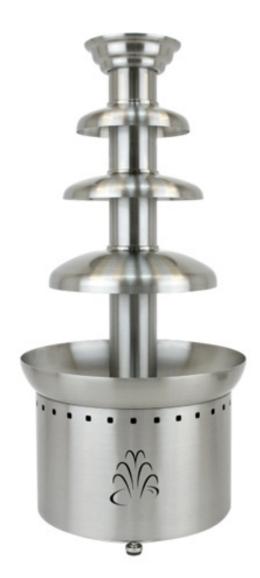

## Model: 1BMFCF35E24

Chocolate Fountain, Stainless, Commercial, 3 Tier, 35 in., 240v 50hz The American Chocolate Fountain, Medium, 35 in., Commercial, Satin Stainless 240 volt-50hz Medium (35 in.) Brushed stainless steel American Chocolate Fountain will hold up to 20 lbs of chocolate.

## Chocolate Fountain, Stainless, Commercial, 3 Tier, 35 in., 240v 50hz

Set up takes only minutes and operation could not be easier. The heavy duty fountain tempers chocolate at an ideal temperature (approx 105-110°F). Our precision stainless steel auger recirculates the warm chocolate up through the fountain and back down over the stainless steel tiers.

Measures: 16x16x35 in. Specifications:

Motor: 1.0 hp, 240 volt/50 hz, 3 amp, 1380 rpm, 41 in. per lb. torque.

A popular feature for holiday events, banquets and wedding parties. Every bride desires the romantic experience a chocolate fountain brings to their reception party. Buffet restaurants are discovering what caterers, party planners and banquet managers have known for years, The American Chocolate Fountain is a proven traffic builder for desert bars.