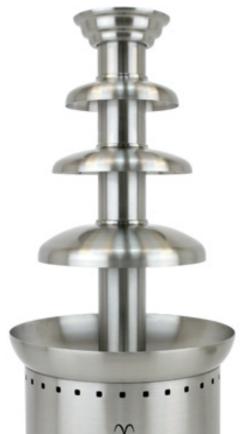

## Chocolate Fountain, Stainless, Commercial, 3 Tier, 35 in., 220v 60hz

Model: 1BMFCF35K22

Chocolate Fountain, Stainless, Commercial, 3 Tier, 35 in., 220v 60hz

The American Chocolate Fountain, Medium, 35 in., Commercial, Satin Stainless 220 volt-60hz Medium (35 in.) Brushed stainless steel American Chocolate Fountain will hold up to 20 lbs of chocolate.

## Chocolate Fountain, Stainless, Commercial, 3 Tier, 35 in., 220v 60hz

Set up takes only minutes and operation could not be easier. The heavy duty fountain tempers chocolate at an ideal temperature (approx 105-110°F). Our precision stainless steel auger recirculates the warm chocolate up through the fountain and back down over the stainless steel tiers.

Measures: 16x16x35 in.

Specifications:

Motor: 1.0 hp, 220 volt/60 hz, 3 amp, 1380 rpm, 41 in.

per lb. torque.

A popular feature for holiday events, banquets and wedding parties. Every bride desires the romantic experience a chocolate fountain brings to their reception party. Buffet restaurants are discovering what caterers, party planners and banquet managers have known for years, The American Chocolate Fountain is a proven traffic builder for desert bars.