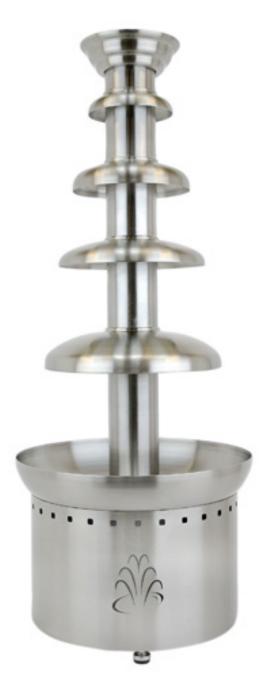

## Chocolate Fountain, Stainless, Commercial, 4 Tier, 40 in., 220v 50hz

Model: 1BMFCF40E22

Chocolate Fountain, Stainless, Commercial, 4 Tier, 40 in., 220v 50hz The American Chocolate Fountain, Large, 40 in., Commercial, Satin Stainless 220 volt-50hz Large (40 in.) Brushed stainless steel American Chocolate Fountain will hold up to 22 lbs of chocolate.

## Chocolate Fountain, Stainless, Commercial, 4 Tier, 40 in., 220v 50hz

Set up takes only minutes and operation could not be easier. The heavy duty fountain tempers chocolate at an ideal temperature (approx 105-110°F). Our precision stainless steel auger recirculates the warm chocolate up through the fountain and back down over the stainless steel tiers.

Measures: 16x16x35 in.

Specifications:

Motor: 1.0 hp, 220 volt/50 hz, 3 amp, 1380 rpm, 41 in. per lb.

torque

A popular feature for holiday events, banquets and wedding parties. Every bride desires the romantic experience a chocolate fountain brings to their reception party. Buffet restaurants are discovering what caterers, party planners and banquet managers have known for years, The American Chocolate Fountain is a proven traffic builder for desert bars.