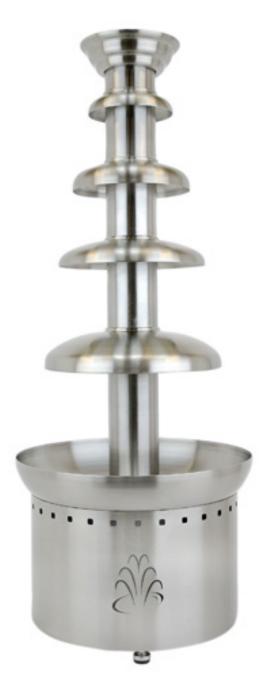

## Chocolate Fountain, Stainless, Commercial, 4 Tier, 40 in., 230v 50hz

Model: 1BMFCF40E23

Chocolate Fountain, Stainless, Commercial, 4 Tier, 40 in., 230v 50hz The American Chocolate Fountain, Large, 40 in., Commercial, Satin Stainless 230 volt-50hz Large (40 in.) Brushed stainless steel American Chocolate Fountain will hold up to 22 lbs of chocolate.

## Chocolate Fountain, Stainless, Commercial, 4 Tier, 40 in., 230v 50hz

Set up takes only minutes and operation could not be easier. The heavy duty fountain tempers chocolate at an ideal temperature (approx 105-110°F). Our precision stainless steel auger recirculates the warm chocolate up through the fountain and back down over the stainless steel tiers.

Measures: 16x16x35 in.

Specifications:

Motor: 1.0 hp, 230 volt/50 hz, 3 amp, 1380 rpm, 41 in. per lb.

torque.

A popular feature for holiday events, banquets and wedding parties. Every bride desires the romantic experience a chocolate fountain brings to their reception party. Buffet restaurants are discovering what caterers, party planners and banquet managers have known for years, The American Chocolate Fountain is a proven traffic builder for desert bars.