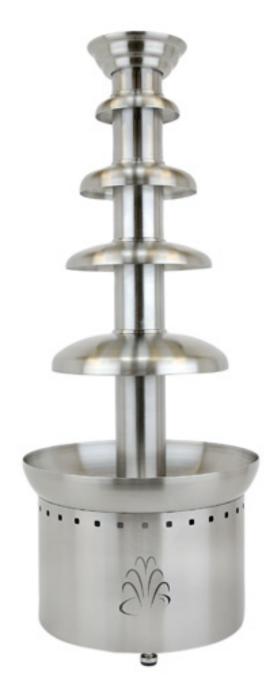

## Chocolate Fountain, Stainless, Commercial, 4 Tier, 40 in., 100v 50hz

Model: 1BMFCF40J10

Chocolate Fountain, Stainless, Commercial, 4 Tier, 40 in., 100v 50hz The American Chocolate Fountain, Large, 40 in., Commercial, Satin Stainless 100 volt-50hz Large (40 in.) Brushed stainless steel American Chocolate Fountain will hold up to 22 lbs of chocolate.

## Chocolate Fountain, Stainless, Commercial, 4 Tier, 40 in., 100v 50hz

Set up takes only minutes and operation could not be easier. The heavy duty fountain tempers chocolate at an ideal temperature (approx 105-110°F). Our precision stainless steel auger recirculates the warm chocolate up through the fountain and back down over the stainless steel tiers.

Measures: 16x16x35 in. Specifications:

Motor: 1.0 hp, 100 volt/50 hz, 3 amp, 1380 rpm, 41 in. per lb. torque.

A popular feature for holiday events, banquets and wedding parties. Every bride desires the romantic experience a chocolate fountain brings to their reception party. Buffet restaurants are discovering what caterers, party planners and banquet managers have known for years, The American Chocolate Fountain is a proven traffic builder for desert bars.