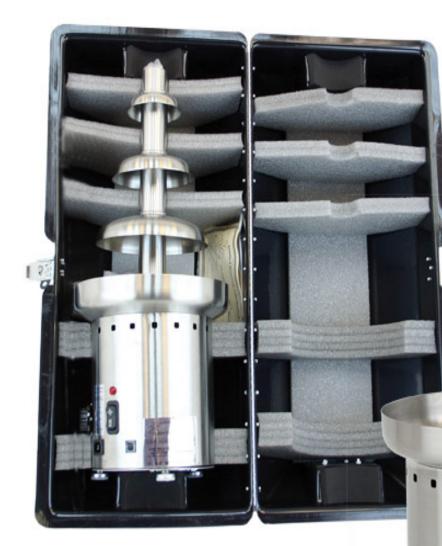

The upper tier unit and auger disassemble for easy cleaning. Remove the top cap, stainless steel auger, outer tube and tiers and place in dishwasher for cleaning and sterilization.

Available in 110/120 (U.S.) and all international voltages.