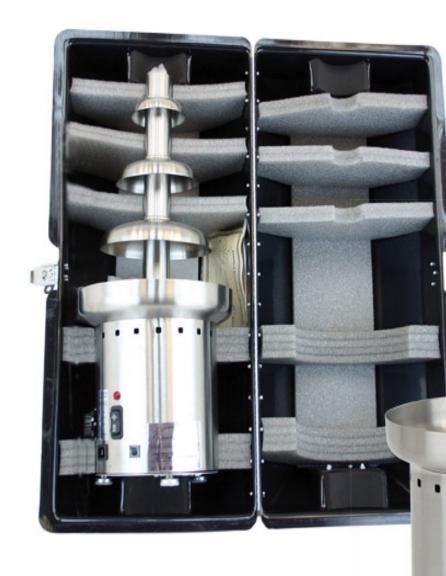

The upper tier unit and auger disassemble for easy cleaning. Remove the top cap, stainless steel auger, outer tube and tiers and place in dishwasher for cleaning and sterilization.

Available in 110/120 (U.S.) and all international voltages.