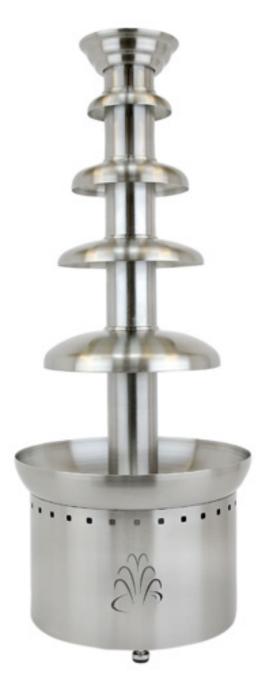

## Chocolate Fountain, Stainless, Commercial, 4 Tier, 40 in., 220v 60hz

Model: 1BMFCF40K22

Chocolate Fountain, Stainless, Commercial, 4 Tier, 40 in., 220v 60hz The American Chocolate Fountain, Large, 40 in., Commercial, Satin Stainless 220 volt-60hz Large (40 in.) Brushed stainless steel American Chocolate Fountain will hold up to 22 lbs of chocolate.

## Chocolate Fountain, Stainless, Commercial, 4 Tier, 40 in., 220v 60hz

Set up takes only minutes and operation could not be easier. The heavy duty fountain tempers chocolate at an ideal temperature (approx 105-110°F). Our precision stainless steel auger recirculates the warm chocolate up through the fountain and back down over the stainless steel tiers.

Measures: 16x16x35 in.

Specifications:

Motor: 1.0 hp, 220 volt/60 hz, 3 amp, 1380 rpm, 41 in. per lb.

torque.

A popular feature for holiday events, banquets and wedding parties. Every bride desires the romantic experience a chocolate fountain brings to their reception party. Buffet restaurants are discovering what caterers, party planners and banquet managers have known for years, The American Chocolate Fountain is a proven traffic builder for desert bars.