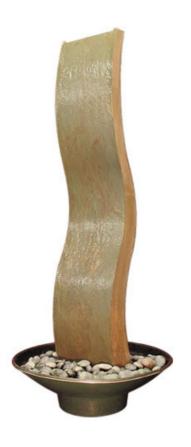

## Water Wall, Decorative Fountain, Curved, 64 in.

Model: 1BMWC64

Water Wall, Decorative Fountain, Curved, 64 in.

Water Wall Decorative Fountains Displays, Portable, 64 in.

Water rises to the top of the fountain wall and gently cascades down both sides onto the rocky base below, giving the illusion of water pouring from rock.

Fountain finish is a highly textured simulation of slate. The combination of sound, movement and texture create a gentle mood for any setting.

Water Walls are a completely portable double sided water display. Two piece (wall and bowl base) with recirculating pumps and ground fault protection.

Measures: 26x26x64 in.

Specifications: Watts: 36 Amps: 60

Flow rate: 170 pgh Capacity: 4 gal

Chefstone® Colors

Black Diamond

Emerald Gibraltar

Sandstone

Options available for Water Wall, Decorative Fountain, Curved, 64 in. :