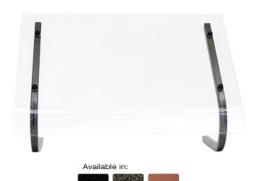

## Sneeze Guard, Economy, Portable Serving Model, 2 ft.

Model: 1BSGS24

Sneeze Guard, Economy, Portable Serving Model, 2 ft. Sneeze Guards, Economy, Serving Sampling Station Model, 24 in.

Assembles and disassembles with 4 thumb screws. Sneeze guard shields and legs stack for transport or storage. 24 inch shield with 16 inch opening clearance.

Powder coated steel legs and .25 inch acrylic plastic shields. Powder Coat Finish: Textured Black, Antique Silver, Copper Measures: 24x20x15 in.

Options available for Sneeze Guard, Economy, Portable Serving Model, 2 ft.:

## **Powder Coat Finishes**

Black, Antique Silver, Choose Finish.