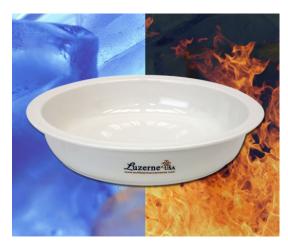

## Porcelain Food Pan, Chafer Insert Round, 5 qt.

Model: 1BT11204

Porcelain Food Pan, Chafer Insert Round, 5 qt. Porcelain Chafing Dish Food Pan Insert, Round

Fits both Medium and Large New Age round chafers. Resistant to themal shock. Rugged, microwave, oven, freezer and dishwasher safe.

Keep food hot and fresh from freezer to oven and serving station.

Holds heat longer and more consistently than stainless steel food pans.

Cook, Serve and store in the same food pan.

- Oven, microwave and freezer safe
- Dishwasher safe
- Scratch and chip resistant
- Thermal shock resistant

New Bone china contains no bone ash but still displays a refined, translucent quality and resilience that resembles bone china

Fits: 1BT1261d and 1BT15301

Capacity: 5 qt